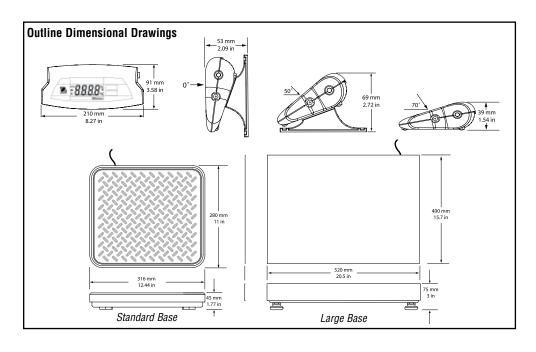

### **Specifications**

| Model                           | SD35                                                                                                                                                       | SD75                           | SD200                          | SD75L                               | SD200L                         |
|---------------------------------|------------------------------------------------------------------------------------------------------------------------------------------------------------|--------------------------------|--------------------------------|-------------------------------------|--------------------------------|
| Capacity x Readability          | 77lb x 0.05lb<br>35kg x 0.02kg                                                                                                                             | 165lb x 0.1lb<br>75kg x 0.05kg | 440lb x 0.2lb<br>200kg x 0.1kg | 165lb x 0.1lb<br>75kg x 0.05kg      | 440lb x 0.2lb<br>200kg x 0.1kg |
| Maximum Displayed Resolution    | 1:1750                                                                                                                                                     | 1:1650                         | 1:2200                         | 1:1650                              | 1:2200                         |
| Calibration Weights (fixed)*    | 50lb / 25kg                                                                                                                                                | 100lb / 50kg                   | 200lb / 100kg                  | 100lb / 50kg                        | 200lb / 100kg                  |
| Base Size                       | 12.4"L x 11"W x 1.77"H / 316L x 280W x 45H mm 20.5"L x 15.7"W x 3"H / 520L x 400W x 75H mm                                                                 |                                |                                |                                     |                                |
| Construction                    | ABS plastic indicator housing and mounting brackets Painted steel base with raised, embossed tread pan (non-L models) Rubber feet (adjustable on L models) |                                |                                |                                     |                                |
| Weighing Units                  | kg, lb                                                                                                                                                     |                                |                                |                                     |                                |
| Application Modes               | Weigh, dynamic weighing / display hold                                                                                                                     |                                |                                |                                     |                                |
| Display                         | 4-digit, 7-segment LCD, 0.8" / 20mm high,                                                                                                                  |                                |                                |                                     |                                |
| Keyboard                        | 2 function raised tactile mechanical switches: [ON/OFF Zero] / [UNITS Cal]                                                                                 |                                |                                |                                     |                                |
| Stabilization Time              | ≤ 3 seconds                                                                                                                                                |                                |                                |                                     |                                |
| Cable Length                    | Extendable 72" to 108" / 1.8m to 2.7m (full extension)                                                                                                     |                                |                                |                                     |                                |
| Operating Temperature           | 41° to 104°F / 5° to 40°C / 10%-80% relative humidity, non-condensing                                                                                      |                                |                                |                                     |                                |
| Power                           | 9V DC/100mA AC Adapter (included), or 3 "C" alkaline batteries (not included)                                                                              |                                |                                |                                     |                                |
| Battery Operating Time          | 360 hours                                                                                                                                                  |                                |                                |                                     |                                |
| Auto-Shut Off                   | 4 minutes with no activity (battery operation only)                                                                                                        |                                |                                |                                     |                                |
| Safe Overload Capacity          | 150% of capacity                                                                                                                                           |                                |                                |                                     |                                |
| Indicator Size (L x W x H)      | 8.27 x 3.58 x 1.54 in / 210 x 91 x 39 mm                                                                                                                   |                                |                                |                                     |                                |
| Shipping Dimensions (L x W x H) | 15 x 3.94 x 18.3 in / 380 x 100 x 465 mm                                                                                                                   |                                |                                | 24 x 19 x 9 in / 600 x 480 x 230 mm |                                |
| Net Weight                      | 5.8 lb / 2.6kg                                                                                                                                             | 7.3lb                          | / 3.3kg                        | 31lb / 14kg                         |                                |
| Shipping Weight                 | 8.1lb / 3.7kg                                                                                                                                              | 9.51b                          | / 4.3kg                        | 36lb / 16kg                         |                                |
| Other Features                  | Calibrate in kg or lb, calibration lock via internal switch                                                                                                |                                |                                |                                     |                                |