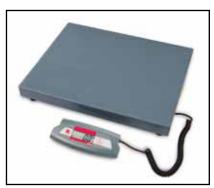

# SD Series

**Shipping Scale** 

165lb and 440lb models available with large platform

### The OHAUS SD Shipping Scale – Portability, Durability, Quality and Value

The OHAUS SD is a robust portable bench scale designed specifically with affordability, utility and everyday usage in mind. Ideal for home office, mail room, shipping and receiving, and general commercial and industrial weighing applications, the model SD features durable painted steel treaded and non-treaded platforms, a remote indicator with two tactile function keys, battery operation and flexible mounting capabilities. The OHAUS model SD is your efficient solution to a variety of weighing needs, when you need it, where you need it.

### Standard Features Include:

- Modes for weighing and dynamic weighing
- 3 popular capacity models: 77lb/35kg, 165lb/75kg, 440lb/200kg
- 2 platform sizes: 12.4 x 11 inches and 20.5 x 15.7 inches
- Maximum displayed resolutions from 1:1,750 to 1:2,200
- ABS plastic indicator housing with reinforced ribs
- Universal table/wall mounting brackets included
- Flexible coiled cable, extendable to 108 inches
- Painted steel platforms with raised embossed treads (SD35, SD75 and SD200 models)
- Rubber feet (adjustable on SD75L and SD200L models)
- · LCD with fast weight display in lb or kg
- Raised tactile keys
- AC adapter (included) or 360 hour battery operation with Auto-Shut Off feature
- Calibration in lb or kg