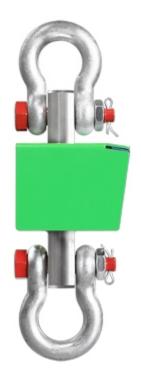

### **MAIN FEATURES**

- Single security system, for the lifting and the weighing of the load.
- In compliance with the directives 2006/42 CE, UNI EN 13155/2009, UNI EN 13889, 2014/30/EU.
- Fitted with the following upper and lower shackle:

**GR3 for MCWNT1** 

**GR6 for MCWNT3** 

GR6 for MCWNT6

GR9 for MCWNT9.

- Compact size and minimum distance between upper and lower shackle.
- 25 mm LCD backlit display, easily visible in any lighting condition.
- Precision: +/- 0.03% on MAX.
- 5-key waterproof keypad: Zero, semi automatic or preset Tare, Mode, Print, On/Off.
- Sturdy case in oven-fire painted steel.
- Fitted with infrared remote control for up to 8m distance use. The remote control can be configured by the customer as a single automatic tare or as a remote keypad.
- Power supply through 4 AA batteries, which may be rechargeable (operating time of about 40 hours).
- Digital calibration and programmable Set-Up directly from the keypad or from the PC with Dinitools.
- Programmable digital filter and auto switch-off.
- Operating temperature: -10 /+40 °C.
- RS232 serial port on RJ11 connector for quick programming with Dinitools.
- Fitted with protective transport case with dimensions (WxLxH) 175x480x390mm.

## DETAIL 3