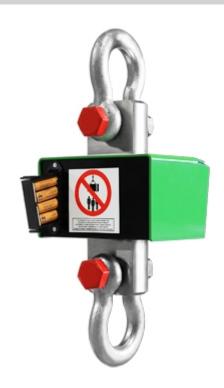

### **MAIN FEATURES**

- Single security system, for the lifting and the weighing of the load.
- In compliance with the directives 2006/42 CE, UNI EN 13155/2009, UNI EN 13889, 2014/30/EU.
- Fitted with the following upper and lower shackle:

**GR3 for MCWNT1** 

**GR6 for MCWNT3** 

GR6 for MCWNT6

GR9 for MCWNT9.

- Compact size and minimum distance between upper and lower shackle.
- 25 mm LCD backlit display, easily visible in any lighting condition.
- Precision: +/- 0.03% on MAX.
- 5-key waterproof keypad: Zero, semi automatic or preset Tare, Mode, Print, On/Off.
- Sturdy case in oven-fire painted steel.
- Fitted with infrared remote control for up to 8m distance use. The remote control can be configured by the customer as a single automatic tare or as a remote keypad.
- Power supply through 4 AA batteries, which may be rechargeable (operating time of about 40 hours).
- Digital calibration and programmable Set-Up directly from the keypad or from the PC with Dinitools.
- Programmable digital filter and auto switch-off.
- Operating temperature: -10 /+40 °C.
- RS232 serial port on RJ11 connector for quick programming with Dinitools.
- Fitted with protective transport case with dimensions (WxLxH) 175x480x390mm.

## DETAIL 4

| CODE   | WEIGHT (kg)       |                |  |
|--------|-------------------|----------------|--|
|        | WITHOUT PACKAGING | WITH PACKAGING |  |
| MCWNT1 | 8                 | 11             |  |
| MCWNT3 | 10                | 14             |  |
| MCWNT6 | 11                | 15             |  |
| MCWNT9 | 15                | 18             |  |