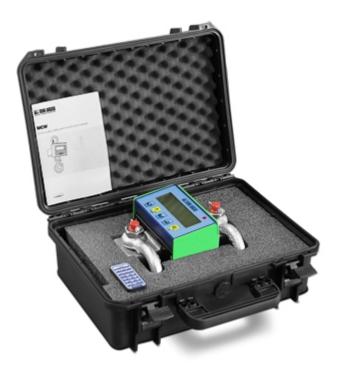

**GR3 for MCWNT1** 

**GR6 for MCWNT3** 

GR6 for MCWNT6

GR9 for MCWNT9.

- Compact size and minimum distance between upper and lower shackle.
- 25 mm LCD backlit display, easily visible in any lighting condition.
- Precision: +/- 0.03% on MAX.
- 5-key waterproof keypad: Zero, semi automatic or preset Tare, Mode, Print, On/Off.
- Sturdy case in oven-fire painted steel.
- Fitted with infrared remote control for up to 8m distance use. The remote control can be configured by the customer as a single automatic tare or as a remote keypad.
- Power supply through 4 AA batteries, which may be rechargeable (operating time of about 40 hours).
- Digital calibration and programmable Set-Up directly from the keypad or from the PC with Dinitools.
- Programmable digital filter and auto switch-off.
- Operating temperature: -10 /+40 °C.
- RS232 serial port on RJ11 connector for quick programming with Dinitools.
- Fitted with protective transport case with dimensions (WxLxH) 175x480x390mm.

Protective transport case