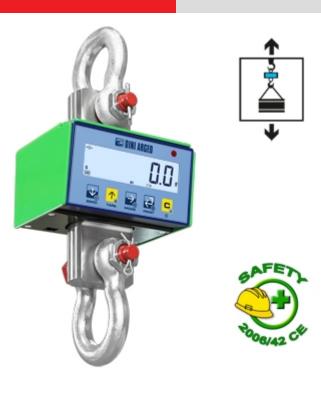

# **MCWN**

### MCWN "NINJA" SERIES SINGLE SECURITY SUSPENDED CRANE SCALES

Easy to use and reliable professional digital <u>crane</u> <u>scales</u>, for weighing in industrial environments, fitted with protective transport case.

The single security system makes them suitable for lifting and weighing the load.

Thanks to their compact size, these crane scales just slightly reduce the lifting distance of the crane. Available also CE-M APPROVED. Fitted with test certificate obtained with standard weights.

### **MAIN FEATURES**

- Single security system, for the lifting and the weighing of the load.
- In compliance with the directives 2006/42 CE, UNI EN 13155/2009, UNI EN 13889, 2014/30/EU.
- Fitted with the following upper and lower shackle:

**GR3 for MCWNT1** 

**GR6 for MCWNT3** 

GR6 for MCWNT6

GR9 for MCWNT9.

- Compact size and minimum distance between upper and lower shackle.
- 25 mm LCD backlit display, easily visible in any lighting condition.
- Precision: +/- 0.03% on MAX.
- 5-key waterproof keypad: Zero, semi automatic or preset Tare, Mode, Print, On/Off.
- Sturdy case in oven-fire painted steel.
- Fitted with infrared remote control for up to 8m distance use. The remote control can be configured by the customer as a single automatic tare or as a remote keypad.
- Power supply through 4 AA batteries, which may be rechargeable (operating time of about 40 hours).
- Digital calibration and programmable Set-Up directly from the keypad or from the PC with Dinitools.
- Programmable digital filter and auto switch-off.
- Operating temperature: -10 /+40 °C.
- RS232 serial port on RJ11 connector for quick programming with Dinitools.
- Fitted with protective transport case with dimensions (WxLxH) 175x480x390mm.